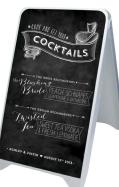

Fixed hinge for adjustable open width.

Rounded corners for added style and safety.

Available Here

Freshly Baked Bread

| <b>Display Area</b><br>(mm) | <b>O/A Dimensions</b><br>(w x h x d mm) | Weight<br>(kg) | Option     | Order<br>Code |
|-----------------------------|-----------------------------------------|----------------|------------|---------------|
| 480 x 812*                  | 505 x 830 x 680                         | 4.3            | White      | ABPSP         |
|                             |                                         |                | Chalkboard | ABPSCB        |