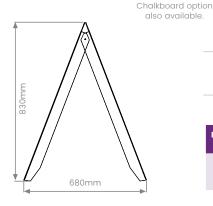

## Our most economical A-Board.

- Double sided 480 x 812mm display area for self-adhesive vinyl graphics.
- Made from fully recyclable High Impact Polystyrene (HIPS)
- Comes flat packed, pre-assembled with fixed hinges simply adjust to the footprint that you require (maximum 680mm for optimum stability).
- Lightweight, folds flat for easy storage and portability.
- Rounded top corners for increased safety and style.
- Suitable for sheltered locations only.
- Chalkboard version available, suitable for use with liquid chalk pens.

Fixed hinge for adjustable open width.

Rounded corners for added style and safety.

Available Here

Freshly Baked Bread

| <b>Display Area</b><br>(mm) | <b>O/A Dimensions</b><br>(w x h x d mm) | Weight<br>(kg) | Option     | Order<br>Code |
|-----------------------------|-----------------------------------------|----------------|------------|---------------|
| 480 x 812*                  | 505 x 830 x 680                         | 4.3            | White      | ABPSP         |
|                             |                                         |                | Chalkboard | ABPSCB        |