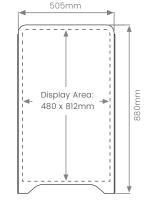

Fixed hinge for adjustable open width.

Rounded corners for added style and safety.

Available Here

Freshly Baked Bread

| <b>Display Area</b><br>(mm) | <b>O/A Dimensions</b><br>(w x h x d mm) | Weight<br>(kg) | Option     | Order<br>Code |
|-----------------------------|-----------------------------------------|----------------|------------|---------------|
| 480 x 812*                  | 505 x 830 x 680                         | 4.3            | White      | ABPSP         |
|                             |                                         |                | Chalkboard | ABPSCB        |

\* Recommended to allow 10mm border all round.